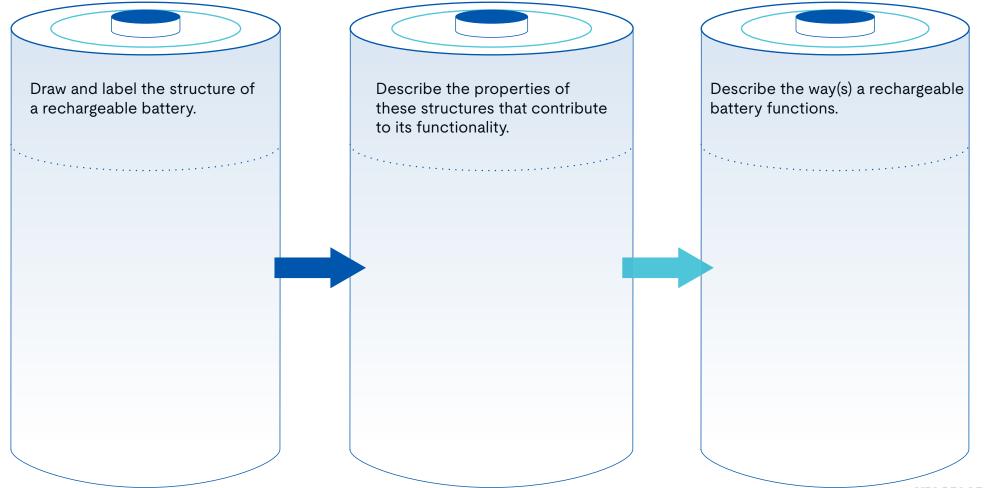

## **STRUCTURE AND FUNCTION:**

Rechargeable Batteries

Describe the phenomenon: